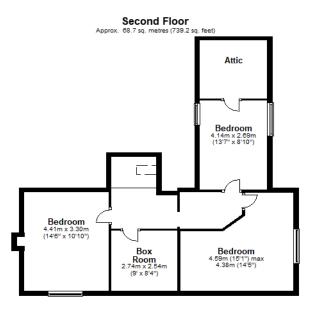

**First Floor:** master bedroom with dressing room and en-suite, five further bedrooms, family bathroom and separate WC. Separate office/bedroom accessed via second staircase.

Second Floor: three attic bedrooms and storage room.