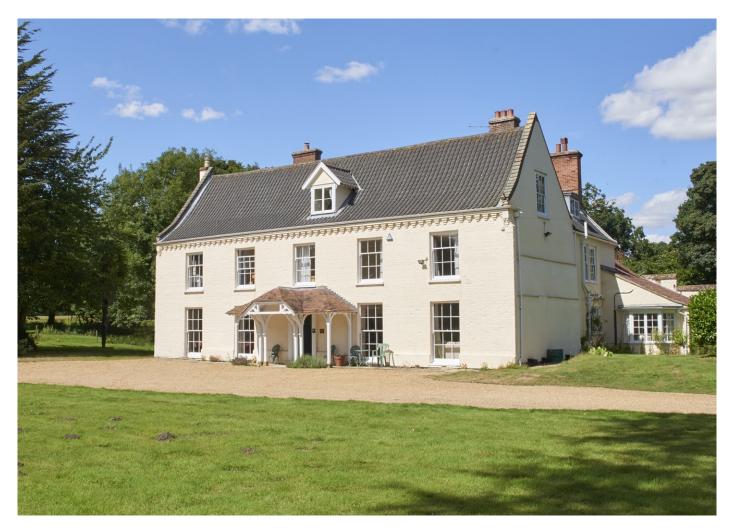

#### IMPOSING 9 BEDROOMED DETACHED 18th CENTURY HOUSE

#### £ 2,000 pcm Unfurnished

Set in the beautiful South Norfolk countryside, just 6 miles from the City Centre, an imposing Grade II Listed 9-bedroomed detached period property set in 1½ acres of lawned gardens with sweeping driveway and parkland views. Accommodation comprises: • Large Entrance Hall • 2 Reception Rooms • Wood Panelled Study • Kitchen with Aga • Master Bedroom with Dressing Room & Ensuite • 8 Further Bedrooms over two floors • Breakfast Room/Snug • 3 bath/shower rooms • Cellar • Buttery/Stores • Office/Bedroom.

#### OUTSIDE

Sweeping driveway with shingled parking area. Approximately 1½ acres of lawned gardens surround the house, with mature trees and shrubs.