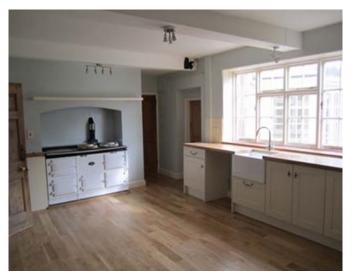

#### ACCOMMODATION

**Ground Floor:** Entrance hall, double aspect drawing room, double aspect dining room, panelled study, kitchen with oak floor and Aga, breakfast room/snug, cloakroom, shower room, butler's pantry, larder, laundry room, store, door to cellar.