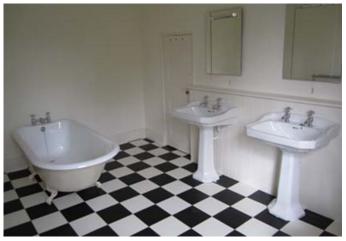

#### ACCOMMODATION

**Ground Floor:** Entrance hall, double aspect drawing room, double aspect dining room, panelled study, kitchen with oak floor and Aga, breakfast room/snug, cloakroom, shower room, butler's pantry, larder, laundry room, store, door to cellar.

**First Floor:** master bedroom with dressing room and en-suite, five further bedrooms, family bathroom and separate WC. Separate office/bedroom accessed via second staircase.

Second Floor: three attic bedrooms and storage room.