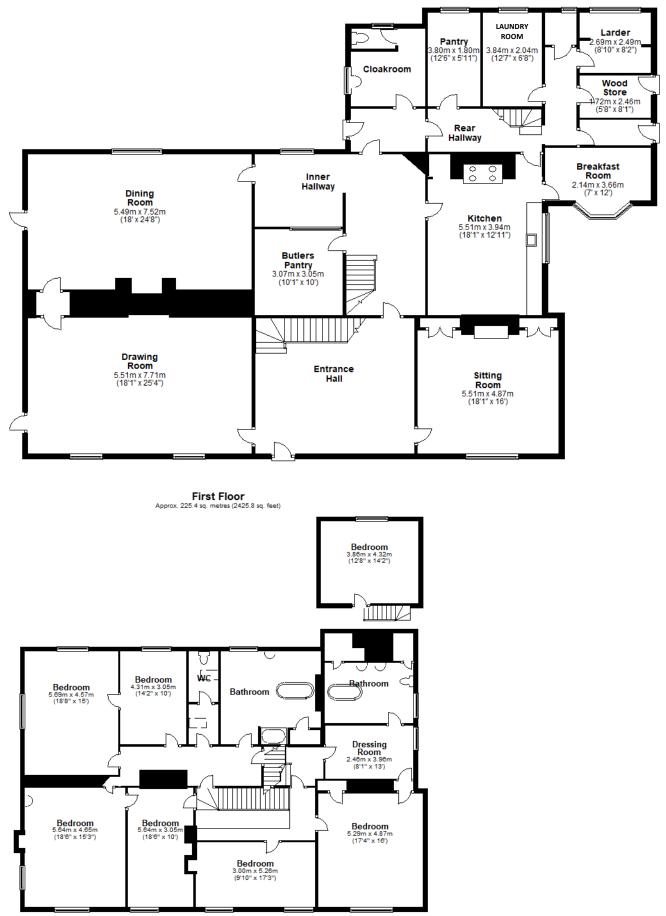

## FLOORPLANS

Ground Floor Approx. 267.0 sq. metres (2874.2 sq. feet)

Rev: CPF40/130319

#### ACCOMMODATION

**Ground Floor:** Entrance hall, double aspect drawing room, double aspect dining room, panelled study, kitchen with oak floor and Aga, breakfast room/snug, cloakroom, shower room, butler's pantry, larder, laundry room, store, door to cellar.

**First Floor:** master bedroom with dressing room and en-suite, five further bedrooms, family bathroom and separate WC. Separate office/bedroom accessed via second staircase.

Second Floor: three attic bedrooms and storage room.